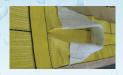

It's that time again...

Check your slings, and replace or re certify!

Nylon Marine slings (MS) are lightweight and easy to use.

They will not scratch or abuse the most delicate hull.

**Quick disconnects** allow for easy removal and installation of slings. Protective flap included.

**Keel pad** is fastened to the sling at the centre to protect the sling from wear at the greatest load point.

**Lead weights** keeps slings under water. Allows easier positioning of slings under boat.