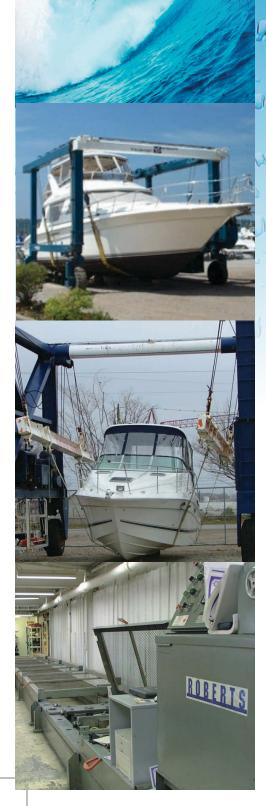

It's that time again...

Check your slings, and replace or re certify!

Nylon Marine slings (MS) are lightweight and easy to use.

They will not scratch or abuse the most delicate hull.

## **Re-Certification:**

Send in for re-certification: Sling, hooks, ropes, chain hoists, hoist rings, hardware. With all proof tests, and destruction tests, you will receive a printed certificate.

Ben-Mor has a ROBERTS **350,000 lbs, 60 FT** horizontal test bed. We can offer in-house testing & certification. All slings tested come complete with the proof test certificate, and are logged on-line with EasyTrack.