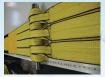

## SINGLE PLY Width Basket Code **Pounds** in. MS1-903 9,400 MS1-904 4 12,400 MS1-906 6 18,600 MS1-908 8 23,500 MS1-910 10 29,400 MS1-912 12 35,300

| ( | DOUBLE PLY |              |                  |
|---|------------|--------------|------------------|
| 1 | Code       | Width<br>in. | Basket<br>Pounds |
|   | MS2-903    | 3            | 17,600           |
|   | MS2-904    | 4            | 22,000           |
| ī | MS2-906    | 6            | 33,000           |
| Ų | MS2-908    | 8            | 45,500           |
|   | MS2-910    | 10           | 56,800           |
|   | MS2-912    | 12           | 68,200           |